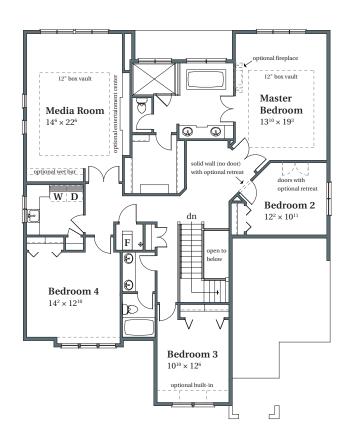

## the **BRITTANY 2 ENGLISH** 3683



**5 BEDROOMS** LIVING ROOM, DEN, MEDIA 3,683 SF **3.5 BATHS 3-CAR GARAGE ENGLISH ELEVATION** 

## 503.716.8412

RBOR TOMES

arborhomes.com

Arbor Homes reserves the right to change elevations, specification, materials and pricing without prior notice. Variations within the floor plans and elevations may exist. Square footages are approximate and may vary. All floor plans and elevations are artist's conceptions. Revised date 2/28/2018 CCB#121987





ARBOR

HOMES

MAIN FLOOR

**UPPER FLOOR** 

## 503.716.8412

arborhomes.com

Arbor Homes reserves the right to change elevations, specification, materials and pricing without prior notice. Variations within the floor plans and elevations may exist. Square footages are approximate and may vary. All floor plans and elevations are artist's conceptions. Revised date 2/28/2018 CCB#121987