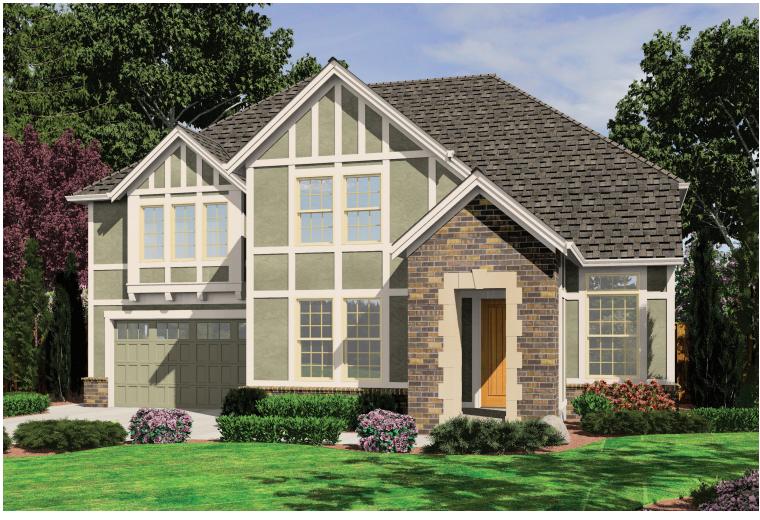

## the **BRITTANY 2 ENGLISH** 3683

**5 BEDROOMS** LIVING ROOM, DEN, MEDIA 3,683 SF **3.5 BATHS 3-CAR GARAGE ENGLISH ELEVATION** 