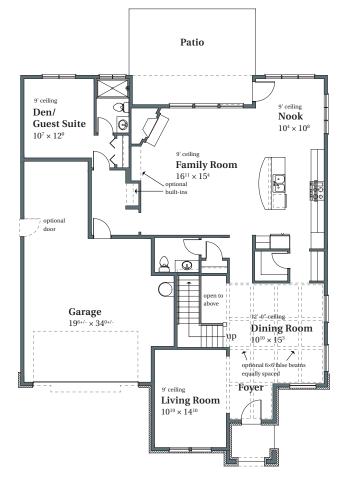

## the **BRITTANY 2 ENGLISH** 3683



**5 BEDROOMS** LIVING ROOM, DEN, MEDIA 3,683 SF **3.5 BATHS 3-CAR GARAGE ENGLISH ELEVATION** 

## 503.716.8412

RBOR TOMES

arborhomes.com

Arbor Homes reserves the right to change elevations, specification, materials and pricing without prior notice. Variations within the floor plans and elevations may exist. Square footages are approximate and may vary. All floor plans and elevations are artist's conceptions. Revised date 2/28/2018 CCB#121987





ARBOR

HOMES

MAIN FLOOR

**UPPER FLOOR** 

## 503.716.8412

arborhomes.com

Arbor Homes reserves the right to change elevations, specification, materials and pricing without prior notice. Variations within the floor plans and elevations may exist. Square footages are approximate and may vary. All floor plans and elevations are artist's conceptions. Revised date 2/28/2018 CCB#121987