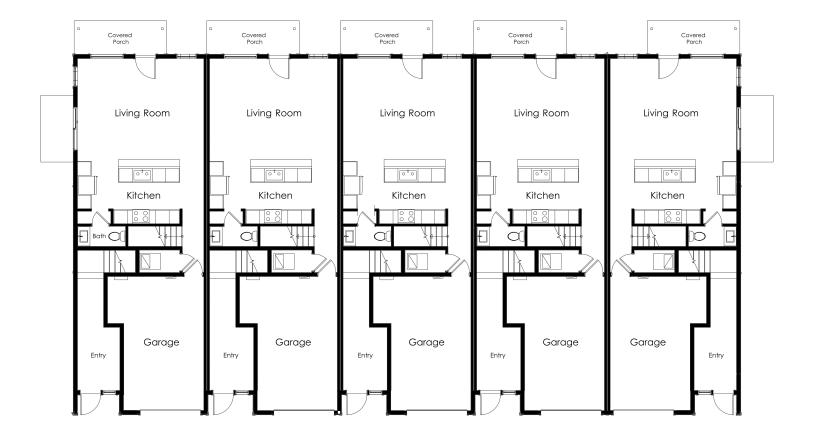

#### **ADDITIONAL FEATURES:**

- Lot #18 End unit
- 2 bedroom main home plus 1 bedroom ADU
- Main home includes 2 en-suite bathrooms plus one powder room
- Kitchen with large island and stainless appliances
- Soft close cabinets and drawers
- ADU has separate entrance, kitchen, great room & single bathroom
- 1 car garage plus driveway and opener
- Mini spllt heating & cooling in main home
- Live in one side and rent the other!
- Interior photos of similar home
- Troutdale Elementary
- Walt Morey Middle, Reynolds High School

### **MAIN LEVEL**

ARBOR HOMES