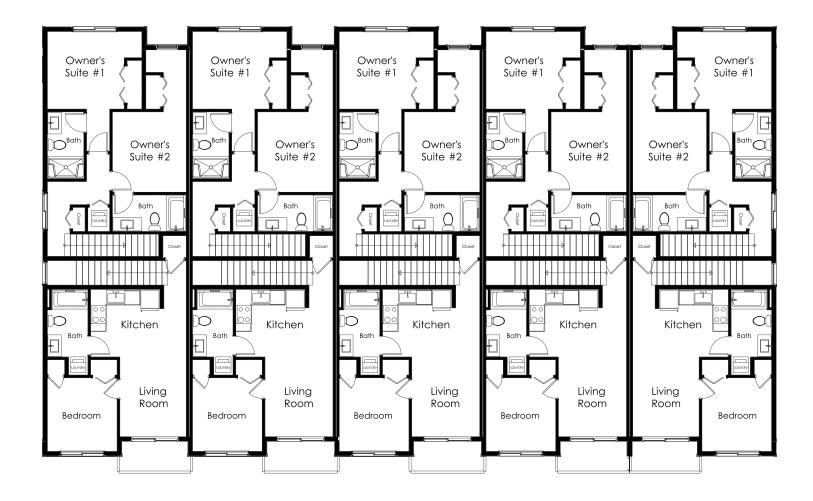

#### **ADDITIONAL FEATURES:**

- Lot #18 End unit
- 2 bedroom main home plus 1 bedroom ADU
- Main home includes 2 en-suite bathrooms plus one powder room
- Kitchen with large island and stainless appliances
- Soft close cabinets and drawers
- ADU has separate entrance, kitchen, great room & single bathroom
- 1 car garage plus driveway and opener
- Mini spllt heating & cooling in main home
- Live in one side and rent the other!
- Interior photos of similar home
- Troutdale Elementary
- Walt Morey Middle, Reynolds High School

#### **UPPER LEVEL**

503.716.8412

arborhomes.com