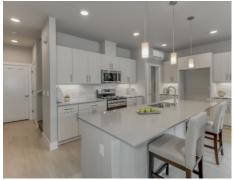

This brand new townhome features luxury inclusions such as quartz countertops, stainless appliances, hard surface flooring lower and upper level, LED lighting and designer selected deco packages.

503-716-8412 info@thewayhomepdx.com

#### **ADDITIONAL FEATURES:**

- Lot #18 End unit
- 2 bedroom main home plus 1 bedroom ADU
- Main home includes 2 en-suite bathrooms plus one powder room
- Kitchen with large island and stainless appliances
- Soft close cabinets and drawers
- ADU has separate entrance, kitchen, great room & single bathroom
- 1 car garage plus driveway and opener
- Mini spllt heating & cooling in main home
- Live in one side and rent the other!
- Interior photos of similar home
- Troutdale Elementary
- Walt Morey Middle, Reynolds High School