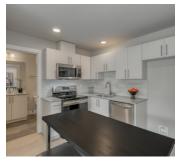

This brand new townhome features luxury inclusions such as quartz countertops, stainless appliances, hard surface flooring lower and upper level, LED lighting and designer selected deco packages.

503-716-8412 info@thewayhomepdx.com

#### **ADDITIONAL FEATURES:**

- Lot #18 End unit
- 2 bedroom main home plus 1 bedroom ADU
- Main home includes 2 en-suite bathrooms plus one powder room
- Kitchen with large island and stainless appliances
- Soft close cabinets and drawers
- ADU has separate entrance, kitchen, great room & single bathroom
- 1 car garage plus driveway and opener
- Mini spllt heating & cooling in main home
- Live in one side and rent the other!
- Interior photos of similar home
- Troutdale Elementary
- Walt Morey Middle, Reynolds High School