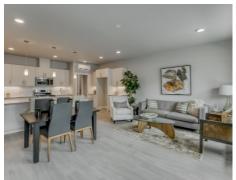

This brand new townhome features luxury inclusions such as quartz countertops, stainless appliances, hard surface flooring lower and upper level, LED lighting and designer selected deco packages.

503-716-8412 info@thewayhomepdx.com

#### **ADDITIONAL FEATURES:**

- Lot #18 End unit
- 2 bedroom main home plus 1 bedroom ADU
- Main home includes 2 en-suite bathrooms plus one powder room
- Kitchen with large island and stainless appliances
- Soft close cabinets and drawers
- ADU has separate entrance, kitchen, great room & single bathroom
- 1 car garage plus driveway and opener
- Mini spllt heating & cooling in main home
- Live in one side and rent the other!
- Interior photos of similar home
- Troutdale Elementary
- Walt Morey Middle, Reynolds High School