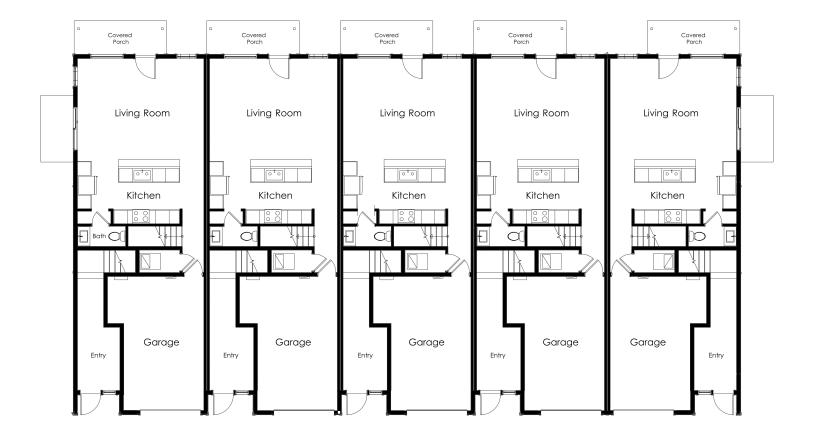

ances, hard surface flooring lower and upper level, LED lighting and designer selected deco packages.





#### JENNIFER WALSH & SCOTT PASKILL

Real Estate Brokers

503-716-8412 info@thewayhomepdx.com





# 191 SW LANCASTER CT., TROUTDALE, OR 97060











## **ADDITIONAL FEATURES:**

- Lot #16
- 2 bedroom main home plus 1 bedroom ADU
- Main home includes 2 en-suite bathrooms plus one powder room
- Kitchen with large island and stainless appliances
- Soft close cabinets and drawers
- ADU has separate entrance, kitchen, great room & single bathroom
- 1 car garage plus driveway and opener
- Mini split heating & cooling in main home
- Live in one side and rent the other!
- Easy low maintenance lifestyle
- Troutdale Elementary
- Walt Morey Middle, Reynolds High School



# **MAIN LEVEL**



ARBOR HOMES

## **UPPER LEVEL**



503.716.8412

arborhomes.com