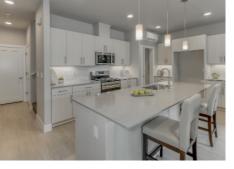

This brand new townhome features luxury inclusions such as quartz countertops, stainless appliances, hard surface flooring lower and upper level, LED lighting and designer selected deco packages.

## **ADDITIONAL FEATURES:**

- Lot #16
- 2 bedroom main home plus 1 bedroom ADU
- Main home includes 2 en-suite bathrooms plus one powder room
- Kitchen with large island and stainless appliances
- Soft close cabinets and drawers
- ADU has separate entrance, kitchen, great room & single bathroom
- 1 car garage plus driveway and opener
- Mini split heating & cooling in main home
- Live in one side and rent the other!
- Easy low maintenance lifestyle
- Troutdale Elementary
- Walt Morey Middle, Reynolds High School