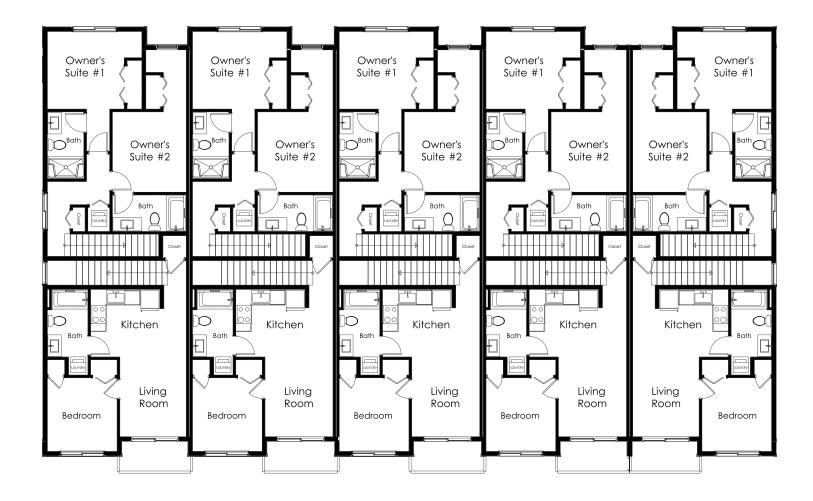

and upper level, LED lighting and designer selected deco packages.





#### JENNIFER WALSH & SCOTT PASKILL

Real Estate Brokers

503-716-8412 info@thewayhomepdx.com





# 191 SW LANCASTER CT., TROUTDALE, OR 97060











## **ADDITIONAL FEATURES:**

- Lot #16
- 2 bedroom main home plus 1 bedroom ADU
- Main home includes 2 en-suite bathrooms plus one powder room
- Kitchen with large island and stainless appliances
- Soft close cabinets and drawers
- ADU has separate entrance, kitchen, great room & single bathroom
- 1 car garage plus driveway and opener
- Mini split heating & cooling in main home
- Live in one side and rent the other!
- Easy low maintenance lifestyle
- Troutdale Elementary
- Walt Morey Middle, Reynolds High School



# **MAIN LEVEL**



ARBOR HOMES

## **UPPER LEVEL**



503.716.8412

arborhomes.com