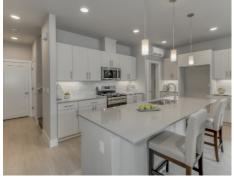

This brand new townhome features luxury inclusions such as quartz countertops, stainless appliances, hard surface flooring lower and upper level, LED lighting and designer selected deco packages.

## **ADDITIONAL FEATURES:**

- Lot #16
- 2 bedroom main home plus 1 bedroom ADU
- Main home includes 2 en-suite bathrooms plus one powder room
- Kitchen with large island and stainless appliances
- Soft close cabinets and drawers
- ADU has separate entrance, kitchen, great room & single bathroom
- 1 car garage plus driveway and opener
- Mini split heating & cooling in main home
- Live in one side and rent the other!
- Easy low maintenance lifestyle
- Troutdale Elementary
- Walt Morey Middle, Reynolds High School