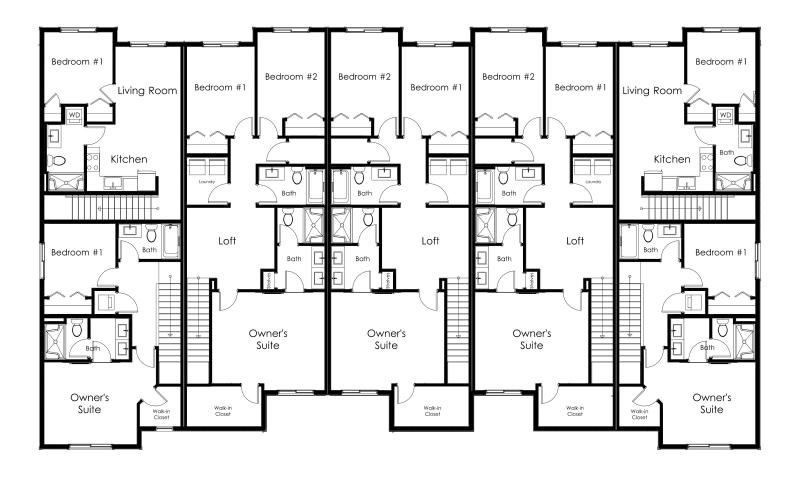

out the main level, built-in drop zone, LED lighting and designer selected deco packages. Luxurious primary suite and a spacious loft for home office or bonus family room.



#### JENNIFER WALSH & SCOTT PASKILL

Real Estate Brokers

503-716-8412 info@thewayhomepdx.com





## 276 SW LANCASTER COURT, TROUTDALE, OR 97060











### **ADDITIONAL FEATURES:**

- Lot #41
- Roller shade window coverings included
- Peninsula with eating bar
- Pendant lighting
- Walk in pantry
- Soft close cabinets and drawers
- Large primary suite with walk-in closet
- 2 car garage plus driveway and opener
- Low maintenance care for busy lives!
- Troutdale Elementary
- Walt Morey Middle School
- Reynolds High School





503.716.8412

# arborhomes.com



## **MAIN LEVEL**



es.com ARBOI

### **UPPER LEVEL**



arborhomes.com