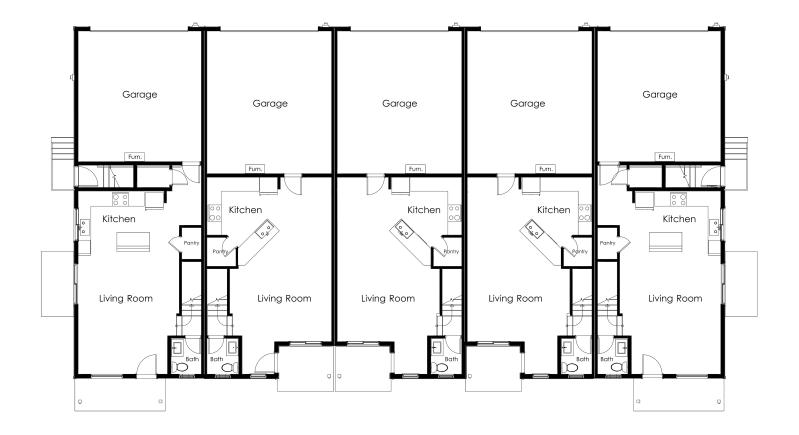

iances, hard surface flooring throughout the main level, built-in drop zone, LED lighting and designer selected deco packages. Luxurious primary suite and a spacious loft for home office or bonus family room.



#### JENNIFER WALSH & SCOTT PASKILL

Real Estate Brokers

503-716-8412 info@thewayhomepdx.com





## 276 SW LANCASTER COURT, TROUTDALE, OR 97060











### **ADDITIONAL FEATURES:**

- Lot #41
- Roller shade window coverings included
- Peninsula with eating bar
- Pendant lighting
- Walk in pantry
- Soft close cabinets and drawers
- Large primary suite with walk-in closet
- 2 car garage plus driveway and opener
- Low maintenance care for busy lives!
- Troutdale Elementary
- Walt Morey Middle School
- Reynolds High School





503.716.8412

# arborhomes.com



## **MAIN LEVEL**



es.com ARBOI

### **UPPER LEVEL**



arborhomes.com