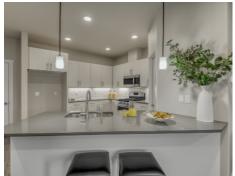

This brand new townhome features luxury inclusions such as quartz countertops, stainless appliances, hard surface flooring throughout the main level, built-in drop zone, LED lighting and designer selected deco packages. Luxurious primary suite and a spacious loft for home office or bonus family room.

### **ADDITIONAL FEATURES:**

- Lot #41
- Roller shade window coverings included
- Peninsula with eating bar
- Pendant lighting
- Walk in pantry
- Soft close cabinets and drawers
- Large primary suite with walk-in closet
- 2 car garage plus driveway and opener
- Low maintenance care for busy lives!
- Troutdale Elementary
- Walt Morey Middle School
- Reynolds High School