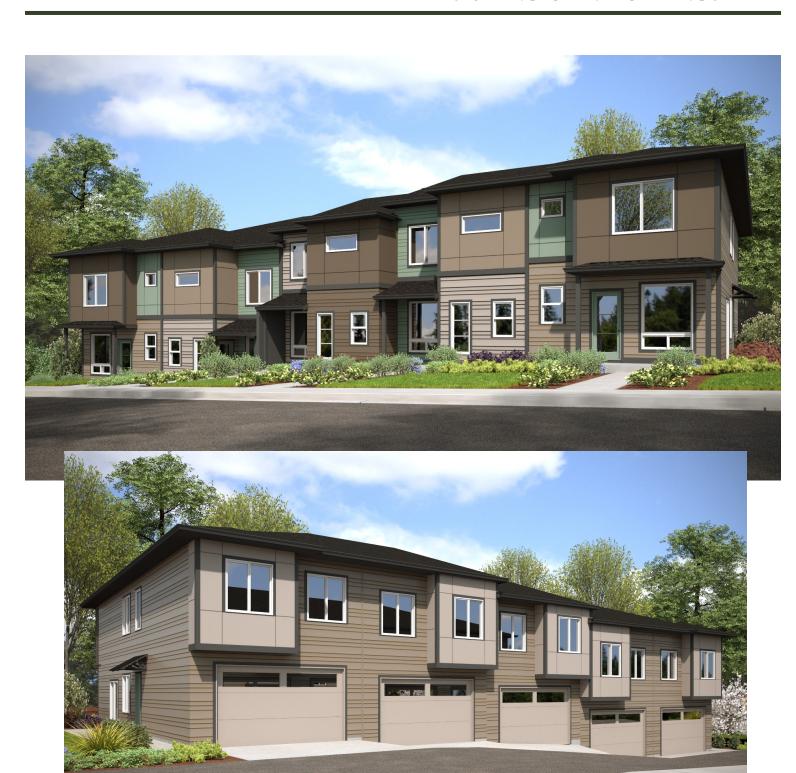

# MODERN TROUTDALE **TOWNHOME**

276 SW LANCASTER COURT, TROUTDALE, OR 97060

Offered at \$399,900 MLS# 23494887

#### 3 BEDROOMS | 2.5 BATHROOMS | 1,469 SQ FT | YR BLT 2022

Lancaster Park is a brand new town home community in a prime Troutdale neighborhood. Located at the Gateway to the Columbia River Gorge, enjoy close proximity to Edgefield, the Columbia River, Mt. Hood and many renowned hiking and recreational hot spots. Enjoy afternoons at the community play structure (Coming soon,) or evenings by the fire pit!

This brand new townhome features luxury inclusions such as quartz countertops, stainless appliances, hard surface flooring throughout the main level, built-in drop zone, LED lighting and designer selected deco packages. Luxurious primary suite and a spacious loft for home office or bonus family room.