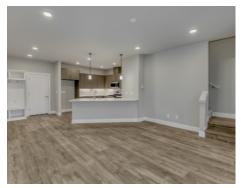

This brand new townhome features luxury inclusions such as quartz countertops, stainless appliances, hard surface flooring throughout the main level, built-in drop zone, LED lighting and designer selected deco packages. Luxurious primary suite and a spacious loft for home office or bonus family room.

#### **ADDITIONAL FEATURES:**

- Lot #40
- Roller shade window coverings included
- Peninsula with eating bar
- Pendant lighting
- Walk in pantry
- Soft close cabinets and drawers
- Large primary suite with walk-in closet
- 2 car garage plus driveway and opener
- Low maintenance care for busy lives!
- Troutdale Elementary
- Walt Morey Middle School
- Reynolds High School