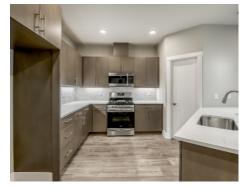

This brand new townhome features luxury inclusions such as quartz countertops, stainless appliances, hard surface flooring throughout the main level, built-in drop zone, LED lighting and designer selected deco packages. Luxurious primary suite and a spacious loft for home office or bonus family room.

#### **ADDITIONAL FEATURES:**

- Lot #40
- Roller shade window coverings included
- Peninsula with eating bar
- Pendant lighting
- Walk in pantry
- Soft close cabinets and drawers
- Large primary suite with walk-in closet
- 2 car garage plus driveway and opener
- Low maintenance care for busy lives!
- Troutdale Elementary
- Walt Morey Middle School
- Reynolds High School