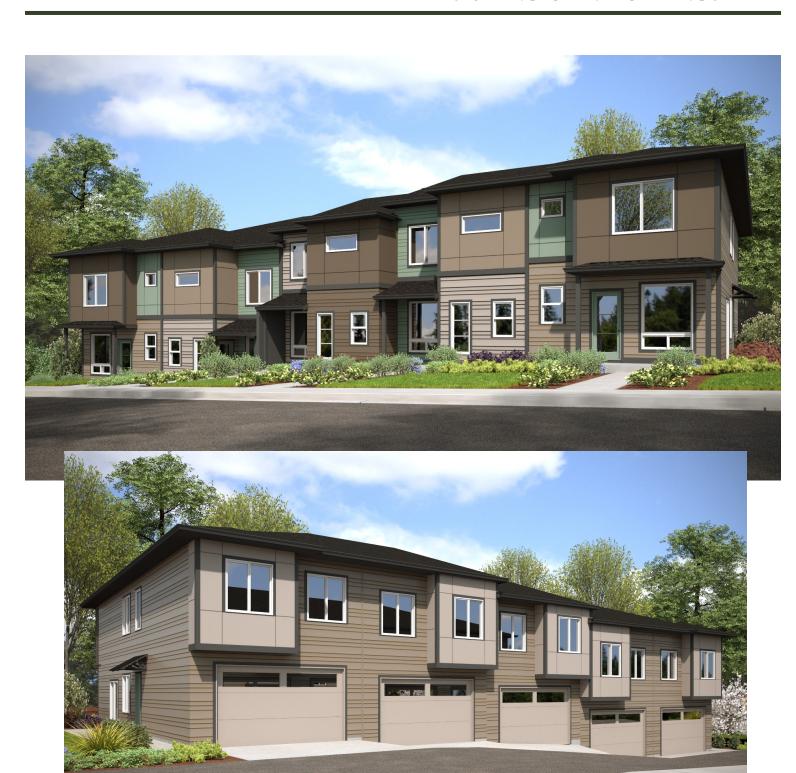

This brand new townhome features luxury inclusions such as quartz countertops, stainless appliances, hard surface flooring throughout the main level, built-in drop zone, LED lighting and designer selected deco packages. Luxurious primary suite and a spacious loft for home office or bonus family room.

#### **ADDITIONAL FEATURES:**

- Lot #40
- Roller shade window coverings included
- Peninsula with eating bar
- Pendant lighting
- Walk in pantry
- Soft close cabinets and drawers
- Large primary suite with walk-in closet
- 2 car garage plus driveway and opener
- Low maintenance care for busy lives!
- Troutdale Elementary
- Walt Morey Middle School
- Reynolds High School