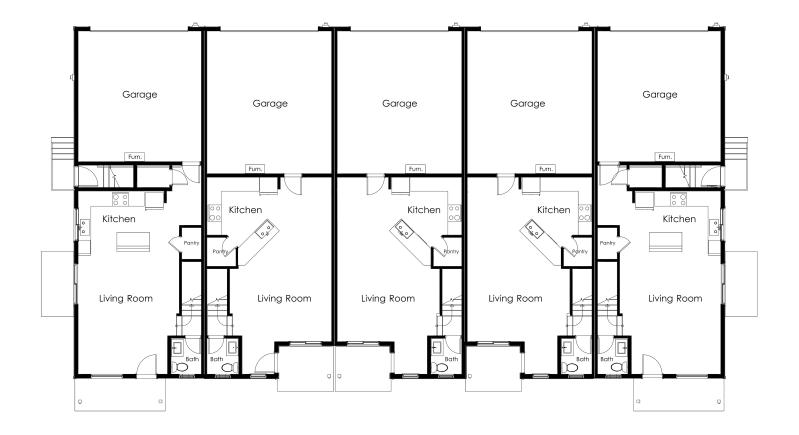

ces, hard surface flooring throughout the main level, built-in drop zone, LED lighting and designer selected deco packages. Luxurious primary suite and a spacious loft for home office or bonus family room.





#### JENNIFER WALSH & SCOTT PASKILL

Real Estate Brokers

503-716-8412 info@thewayhomepdx.com





## 284 SW LANCASTER COURT, TROUTDALE, OR 97060











#### **ADDITIONAL FEATURES:**

- Lot #40
- Roller shade window coverings included
- Peninsula with eating bar
- Pendant lighting
- Walk in pantry
- Soft close cabinets and drawers
- Large primary suite with walk-in closet
- 2 car garage plus driveway and opener
- Low maintenance care for busy lives!
- Troutdale Elementary
- Walt Morey Middle School
- Reynolds High School





503.716.8412

# arborhomes.com



## **MAIN LEVEL**



es.com ARBOI

### **UPPER LEVEL**



arborhomes.com