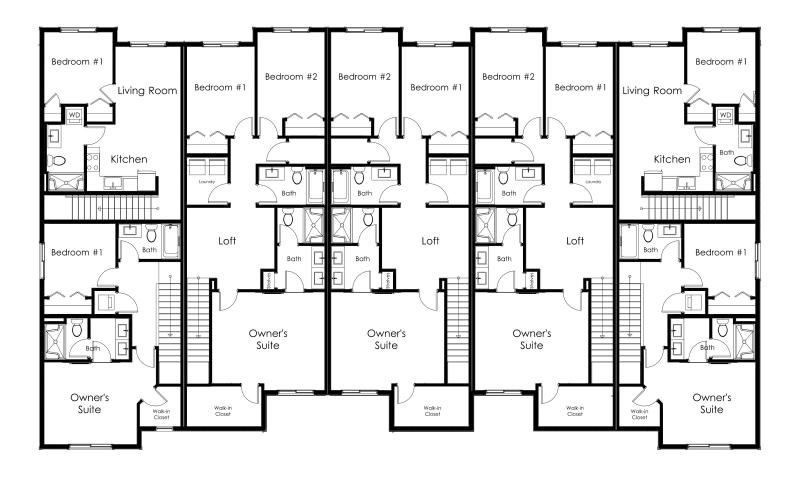

the main level, built-in drop zone, LED lighting and designer selected deco packages. Luxurious primary suite and a spacious loft for home office or bonus family room.





#### JENNIFER WALSH & SCOTT PASKILL

Real Estate Brokers

503-716-8412 info@thewayhomepdx.com





## 284 SW LANCASTER COURT, TROUTDALE, OR 97060











#### **ADDITIONAL FEATURES:**

- Lot #40
- Roller shade window coverings included
- Peninsula with eating bar
- Pendant lighting
- Walk in pantry
- Soft close cabinets and drawers
- Large primary suite with walk-in closet
- 2 car garage plus driveway and opener
- Low maintenance care for busy lives!
- Troutdale Elementary
- Walt Morey Middle School
- Reynolds High School





503.716.8412

# arborhomes.com



## **MAIN LEVEL**



es.com ARBOI

### **UPPER LEVEL**



arborhomes.com