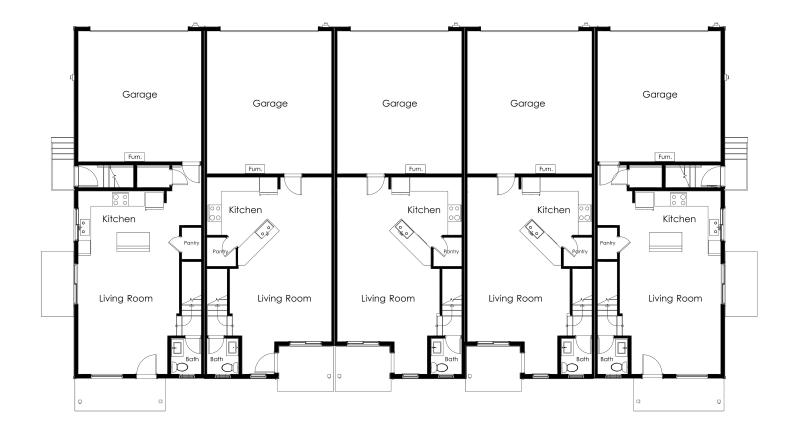

re (Coming soon,) or evenings by the fire pit!

This brand new townhome features luxury inclusions such as quartz countertops, stainless appliances, hard surface flooring throughout the main level, built-in drop zone, LED lighting and designer selected deco packages. Primary suite and a spacious loft for home office or bonus family room.









# 184 SW LANCASTER COURT, TROUTDALE, OR 97060











### **ADDITIONAL FEATURES:**

- Lot #50
- Roller shade window coverings included
- Peninsula with eating bar
- Pendant lighting
- Walk in pantry
- Soft close cabinets and drawers
- Large primary suite with walk-in closet
- 2 car garage plus driveway and opener
- Low maintenance care for busy lives!
- Troutdale Elementary
- Walt Morey Middle School
- Reynolds High School



# **MAIN LEVEL**



arborhomes.com ARBOI

## **UPPER LEVEL**



arborhomes.com