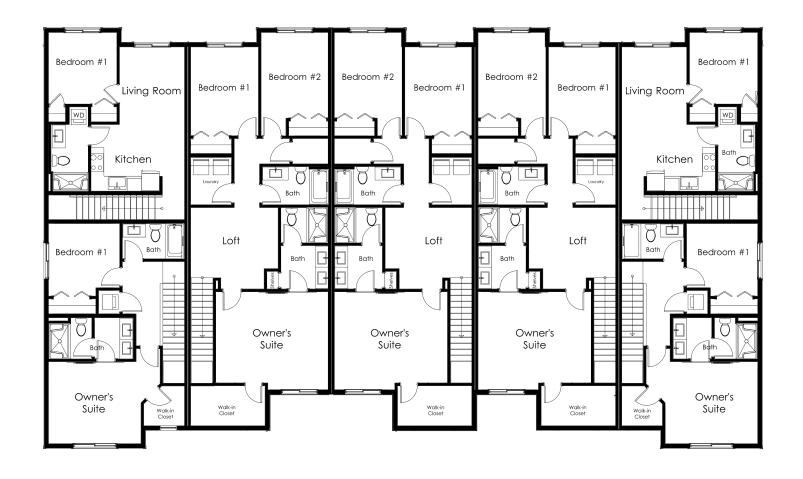

t!

This brand new townhome features luxury inclusions such as quartz countertops, stainless appliances, hard surface flooring throughout the main level, built-in drop zone, LED lighting and designer selected deco packages. Primary suite and a spacious loft for home office or bonus family room.









# 184 SW LANCASTER COURT, TROUTDALE, OR 97060











### **ADDITIONAL FEATURES:**

- Lot #50
- Roller shade window coverings included
- Peninsula with eating bar
- Pendant lighting
- Walk in pantry
- Soft close cabinets and drawers
- Large primary suite with walk-in closet
- 2 car garage plus driveway and opener
- Low maintenance care for busy lives!
- Troutdale Elementary
- Walt Morey Middle School
- Reynolds High School



# **MAIN LEVEL**



arborhomes.com ARBOI

## **UPPER LEVEL**



arborhomes.com