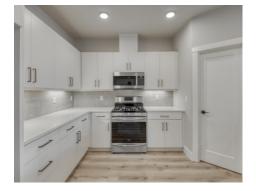

This brand new townhome features luxury inclusions such as quartz countertops, stainless appliances, hard surface flooring throughout the main level, built-in drop zone, LED lighting and designer selected deco packages. Primary suite and a spacious loft for home office or bonus family room.

### **ADDITIONAL FEATURES:**

- Lot #50
- Roller shade window coverings included
- Peninsula with eating bar
- Pendant lighting
- Walk in pantry
- Soft close cabinets and drawers
- Large primary suite with walk-in closet
- 2 car garage plus driveway and opener
- Low maintenance care for busy lives!
- Troutdale Elementary
- Walt Morey Middle School
- Reynolds High School

# **MAIN LEVEL**

arborhomes.com ARBOI