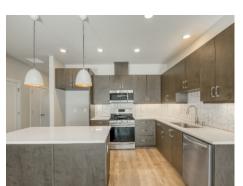

This brand new townhome features luxury inclusions such as quartz countertops, stainless appliances, hard surface flooring throughout the main living spaces, LED lighting and designer selected deco packages. Main level den or 4th bedroom with adjacent full bathroom. Luxurious vaulted primary suite and a spacious loft for home office or bonus family room.