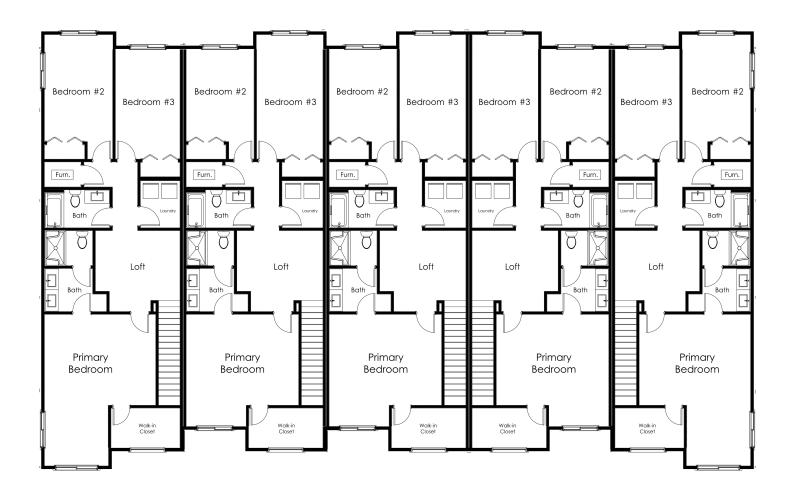

### **UPPER LEVEL**

503.716.8412

arborhomes.com

This brand new townhome features luxury inclusions such as quartz countertops, stainless appliances, hard surface flooring throughout the main living spaces, LED lighting and designer selected deco packages. Main level den or 4th bedroom with adjacent full bathroom. Luxurious vaulted primary suite and a spacious loft for home office or bonus family room.

#### **ADDITIONAL FEATURES:**

- Lot #37
- Roller shade window coverings included
- Main level bedroom and full bathroom
- Deck off of bedroom
- Pantry
- Soft close cabinets and drawers
- Large primary suite with walk-in closet
- 2 car garage plus driveway and opener
- Low maintenance care for busy lives!
- Troutdale Elementary
- Walt Morey Middle School
- Reynolds High School