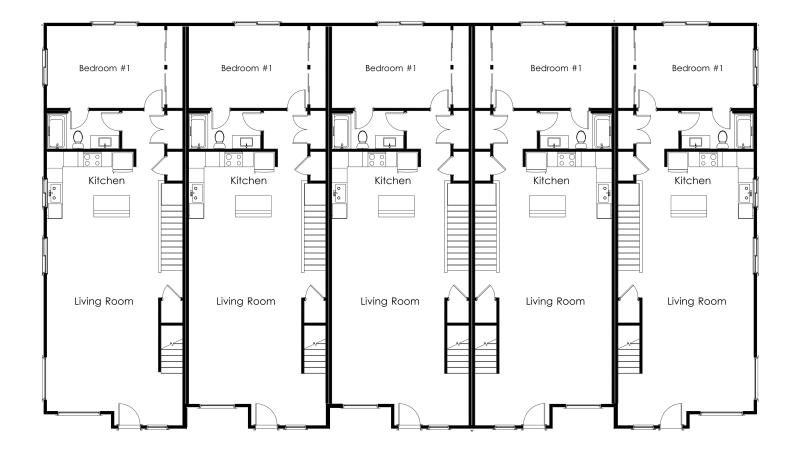

## **MAIN LEVEL**

arborhomes.com

This brand new townhome features luxury inclusions such as quartz countertops, stainless appliances, hard surface flooring throughout the main living spaces, LED lighting and designer selected deco packages. Main level den or 4th bedroom with adjacent full bathroom. Luxurious vaulted primary suite and a spacious loft for home office or bonus family room.

#### **ADDITIONAL FEATURES:**

- Lot #37
- Roller shade window coverings included
- Main level bedroom and full bathroom
- Deck off of bedroom
- Pantry
- Soft close cabinets and drawers
- Large primary suite with walk-in closet
- 2 car garage plus driveway and opener
- Low maintenance care for busy lives!
- Troutdale Elementary
- Walt Morey Middle School
- Reynolds High School