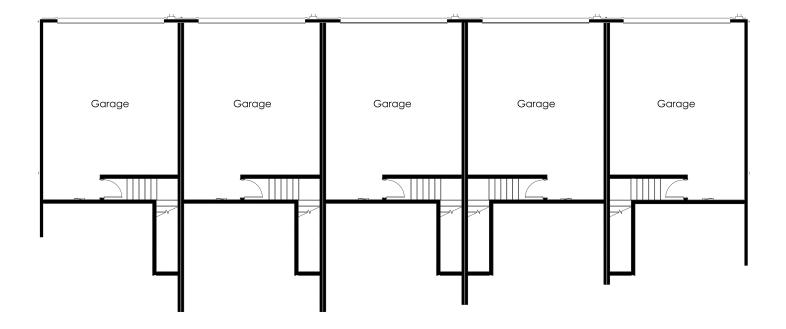

## **LOWER LEVEL**

arborhomes.com

#### **ADDITIONAL FEATURES:**

- Lot #37
- Roller shade window coverings included
- Main level bedroom and full bathroom
- Deck off of bedroom
- Pantry
- Soft close cabinets and drawers
- Large primary suite with walk-in closet
- 2 car garage plus driveway and opener
- Low maintenance care for busy lives!
- Troutdale Elementary
- Walt Morey Middle School
- Reynolds High School