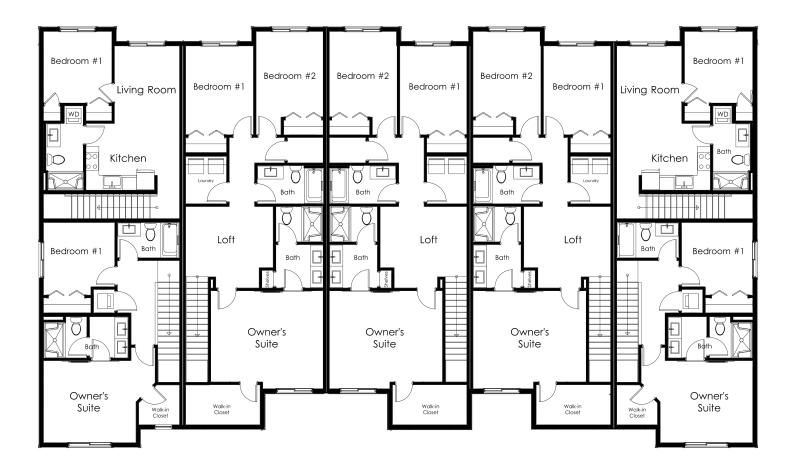

DITIONAL FEATURES:**

- Lot #51
- Roller shade window coverings included
- Peninsula with eating bar
- Pendant lighting
- Walk in pantry
- Soft close cabinets and drawers
- Large primary suite with walk-in closet
- 2 car garage plus driveway and opener
- Low maintenance care for busy lives!
- Troutdale Elementary
- Walt Morey Middle School
- Reynolds High School



### FOR MORE MEDIA AND INFO, VISIT: WWW.ARBORHOMES.COM

MAIN LEVEL



503.716.8412

arborhomes.com



Arbor Homes reserves the right to change elevations, specification, materials and pricing without prior notice. Variations within the floor plans and elevations may exist. Square footages are approximate and may vary. All floor plans and elevations are artist's conceptions. Revised date 11/29/21 CCB#121987

### **UPPER LEVEL**



503.716.8412

## arborhomes.com



Arbor Homes reserves the right to change elevations, specification, materials and pricing without prior notice. Variations within the floor plans and elevations may exist. Square footages are approximate and may vary. All floor plans and elevations are artist's conceptions. Revised date 02/15/22 CCB#121987