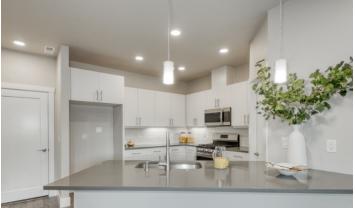

This brand new townhome features luxury inclusions such as quartz countertops, stainless appliances, hard surface flooring throughout the main level, built-in drop zone, LED lighting and designer selected deco packages. Luxurious primary suite and a spacious loft for home office or bonus family room.

#### **ADDITIONAL FEATURES:**

- Lot #51
- Roller shade window coverings included
- Peninsula with eating bar
- Pendant lighting
- Walk in pantry
- Soft close cabinets and drawers
- Large primary suite with walk-in closet
- 2 car garage plus driveway and opener
- Low maintenance care for busy lives!
- Troutdale Elementary
- Walt Morey Middle School
- Reynolds High School