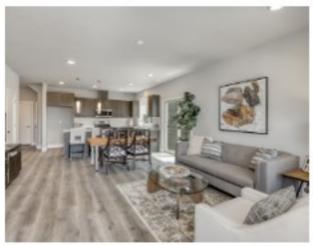

The main home features 2 bedrooms and 2.5 bathrooms. Luxury features include quartz countertops, hard surface flooring throughout main level, LED lighting throughout and private side patio. The attached ADU or Accessory Dwelling Unit has a separate entry, kitchen and family room plus bedroom and bathroom. Perfect for a guest suite, rental or multi-generational living.