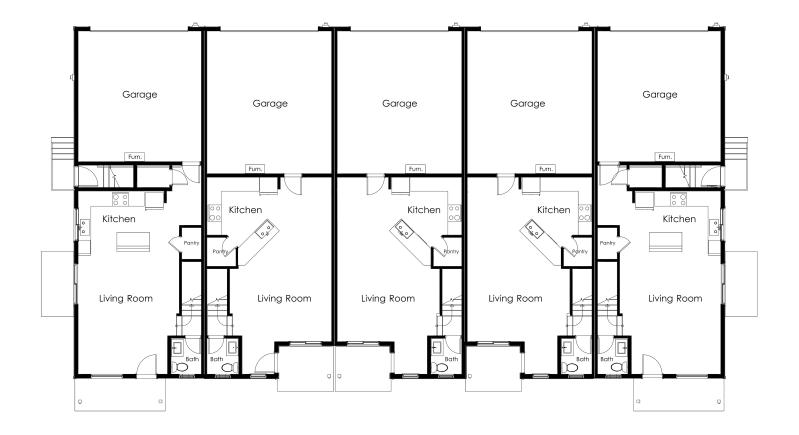

22

2 BR, 2.5 Bath main home + 1 BR, 1 Bath ADU

Lancaster Park is a brand new town home community in a prime Troutdale neighborhood. Located at the Gateway to the Columbia River Gorge, enjoy the close proximity to Edgefield, the Columbia River, Mt. Hood and many renowned hiking and recreational hot spots.

The main home features 2 bedrooms and 2.5 bathrooms. Luxury features include quartz countertops, hard surface flooring throughout main level, LED lighting throughout and private side patio. The attached ADU or Accessory Dwelling Unit has a separate entry, kitchen and family room plus bedroom and bathroom. Perfect for a guest suite, rental or multi-generational living.



### JENNIFER WALSH & SCOTT PASKILL

Real Estate Brokers

503-716-8412 info@thewayhomepdx.com



#### **MAIN LEVEL**



arborhomes.com ARBOI

#### **UPPER LEVEL**



arborhomes.com