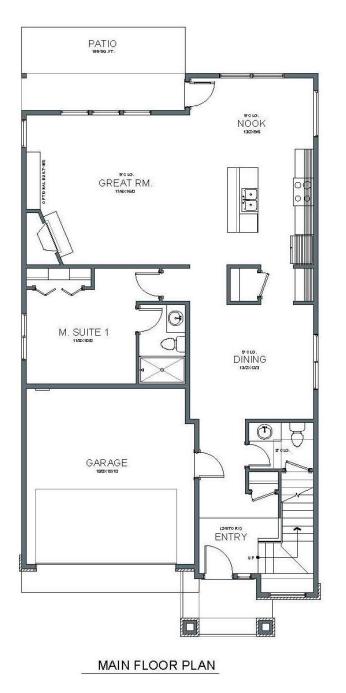

**KRO**R

2,908 SF 4 BEDROOMS MEDIA, 2 MASTER SUITES 3.5 BATHS 2-CAR GARAGE PRAIRIE ELEVATION

2,908 SF 4 BEDROOMS MEDIA, 2 MASTER SUITES 3.5 BATHS 2-CAR GARAGE FRENCH ELEVATION

503.716.8412

arborhomes.com

Arbor Homes reserves the right to change elevations, specification, materials and pricing without prior notice. Variations within the floor plans and elevations may exist. Square footages are approximate and may vary. All floor plans and elevations are artist's conceptions. Revised date 090719 CCB#121987