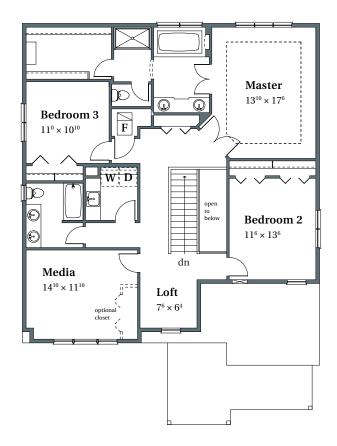

## the MORELAND AMERICAN



2,768 SF

DEN, MEDIA ROOM

**3 BATHS** 

AMERICAN ELEVATION

RBOR

IOMES

503.716.8412

arborhomes.com

Arbor Homes reserves the right to change elevations, specification, materials and pricing without prior notice. Variations within the floor plans and elevations may exist. Square footages are approximate and may vary. All floor plans and elevations are artist's conceptions. Revised date 11/15/2017 CCB#121987





MAIN FLOOR

**UPPER FLOOR** 

## 503.716.8412 arborhomes.com



Arbor Homes reserves the right to change elevations, specification, materials and pricing without prior notice. Variations within the floor plans and elevations may exist. Square footages are approximate and may vary. All floor plans and elevations are artist's conceptions. Revised date 11/15/2017 CCB#121987