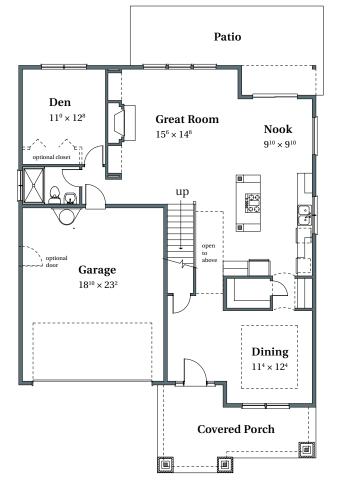

## the MORELAND AMERICAN



2,768 SF

DEN, MEDIA ROOM

**3 BATHS** 

AMERICAN ELEVATION

RBOR

IOMES

503.716.8412

arborhomes.com

Arbor Homes reserves the right to change elevations, specification, materials and pricing without prior notice. Variations within the floor plans and elevations may exist. Square footages are approximate and may vary. All floor plans and elevations are artist's conceptions. Revised date 11/15/2017 CCB#121987





MAIN FLOOR

**UPPER FLOOR** 

## 503.716.8412 arborhomes.com



Arbor Homes reserves the right to change elevations, specification, materials and pricing without prior notice. Variations within the floor plans and elevations may exist. Square footages are approximate and may vary. All floor plans and elevations are artist's conceptions. Revised date 11/15/2017 CCB#121987