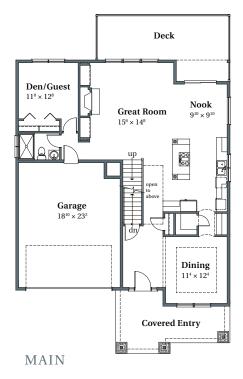

### ARLINGTON AMERICAN

3654 SQFT 6 BEDS 4 BATHS

#### FINDLEY HEIGHTS #77

\$829,900

#### **FEATURES**

- · Classic American Craftsman architectural style
- · 6 bedrooms or 5 plus main floor den
- · 4 full bathrooms including one on main level
- · Timeless maple wheat cabinets with painted accents
- KitchenAid commercial style cooktop
- · Built-in recycle center

- Custom entertainment center built-ins at great room and lower level
- · Deco tile showers and bathrooms
- · Deluxe frameless glass shower doors
- · Upper level computer loft
- Well known brands Toto and Moen plumbing fixtures
- · High density blown in insulation

- · Whole house ventilation system with humidistat fans
- · Energy efficient LED lighting
- Low voltage command center, wi-fi hotspot prewire
- · Central air conditioning, central vacuum pre-piping
- · Large, deck, lower level patio and big, flat backyard