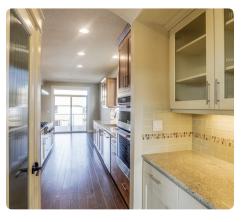

#### **FEATURES**

- · Classic American Craftsman architectural style
- · 6 bedrooms or 5 plus main floor den
- · 4 full bathrooms including one on main level
- · Timeless maple wheat cabinets with painted accents
- KitchenAid commercial style cooktop
- · Built-in recycle center