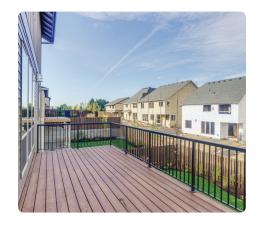

- · Whole house ventilation system with humidistat fans
- · Energy efficient LED lighting
- Low voltage command center, wi-fi hotspot prewire
- · Central air conditioning, central vacuum pre-piping
- · Large, deck, lower level patio and big, flat backyard