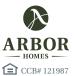

### ARLINGTON AMERICAN

3654 SQFT 6 BEDS 4 BATHS

#### FINDLEY HEIGHTS #77

\$829,900

#### **FEATURES**

- · Classic American Craftsman architectural style
- · 6 bedrooms or 5 plus main floor den
- · 4 full bathrooms including one on main level
- · Timeless maple wheat cabinets with painted accents
- KitchenAid commercial style cooktop
- · Built-in recycle center

- Custom entertainment center built-ins at great room and lower level
- · Deco tile showers and bathrooms
- · Deluxe frameless glass shower doors
- · Upper level computer loft
- Well known brands Toto and Moen plumbing fixtures
- · High density blown in insulation

- · Whole house ventilation system with humidistat fans
- · Energy efficient LED lighting
- Low voltage command center, wi-fi hotspot prewire
- · Central air conditioning, central vacuum pre-piping
- · Large, deck, lower level patio and big, flat backyard