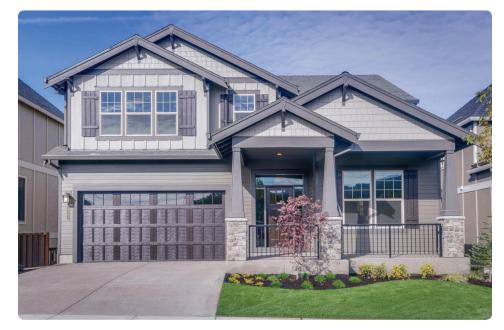

### ARLINGTON AMERICAN

3654 SQFT 6 BEDS 4 BATHS

#### FINDLEY HEIGHTS #77

\$829,900

#### **FEATURES**

- · Classic American Craftsman architectural style
- · 6 bedrooms or 5 plus main floor den
- · 4 full bathrooms including one on main level
- · Timeless maple wheat cabinets with painted accents
- KitchenAid commercial style cooktop
- · Built-in recycle center