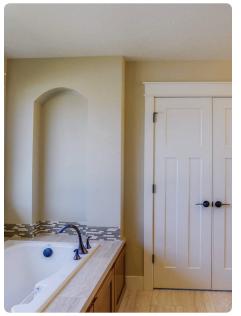

#### **FEATURES**

- · Classic American Craftsman architectural style
- · 6 bedrooms or 5 plus main floor den
- · 4 full bathrooms including one on main level
- · Timeless maple wheat cabinets with painted accents
- KitchenAid commercial style cooktop
- · Built-in recycle center

- Custom entertainment center built-ins at great room and lower level
- · Deco tile showers and bathrooms
- · Deluxe frameless glass shower doors
- · Upper level computer loft
- Well known brands Toto and Moen plumbing fixtures
- · High density blown in insulation