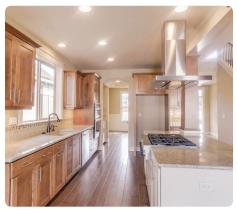

#### **FEATURES**

- · Classic American Craftsman architectural style
- · 6 bedrooms or 5 plus main floor den
- · 4 full bathrooms including one on main level
- · Timeless maple wheat cabinets with painted accents
- KitchenAid commercial style cooktop
- · Built-in recycle center