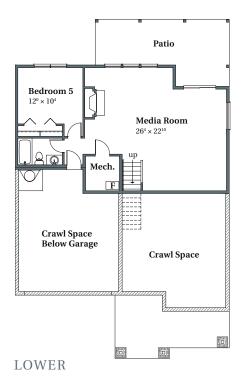

### ARLINGTON AMERICAN

3654 SQFT 6 BEDS 4 BATHS

#### FINDLEY HEIGHTS #77

\$829,900

#### **FEATURES**

- · Classic American Craftsman architectural style
- · 6 bedrooms or 5 plus main floor den
- · 4 full bathrooms including one on main level
- · Timeless maple wheat cabinets with painted accents
- KitchenAid commercial style cooktop
- · Built-in recycle center

- Custom entertainment center built-ins at great room and lower level
- · Deco tile showers and bathrooms
- · Deluxe frameless glass shower doors
- · Upper level computer loft
- Well known brands Toto and Moen plumbing fixtures
- · High density blown in insulation

- · Whole house ventilation system with humidistat fans
- · Energy efficient LED lighting
- Low voltage command center, wi-fi hotspot prewire
- · Central air conditioning, central vacuum pre-piping
- · Large, deck, lower level patio and big, flat backyard